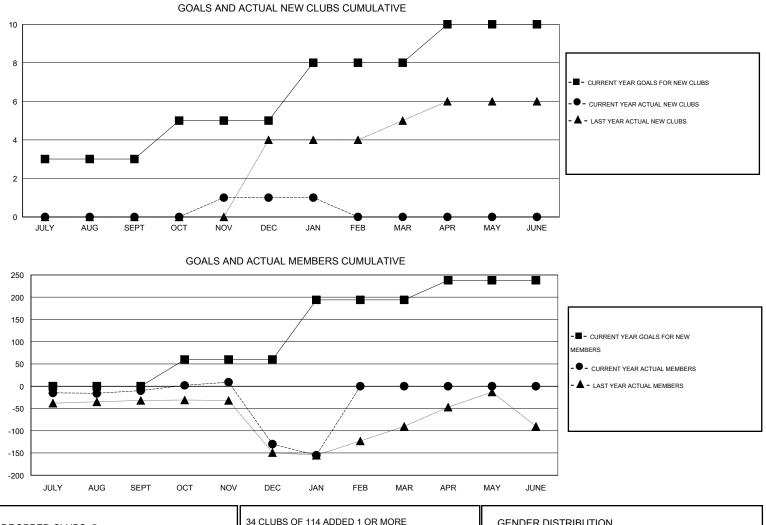

## LOCATION LEBANON

GMT CA 6-Afi

|               |                  | Clubs             |                  |                  | Members               |                    |                                     |                    |                  |  |
|---------------|------------------|-------------------|------------------|------------------|-----------------------|--------------------|-------------------------------------|--------------------|------------------|--|
|               | RESU             | LTS FOR 2014-2015 | i                |                  | RESULTS FOR 2014-2015 |                    |                                     |                    |                  |  |
| QUARTER       | NEW CLUB<br>GOAL | NEW CLUBS         | DROPPED<br>CLUBS | NET<br>GAIN/LOSS | QUARTER               | NEW MEMBER<br>GOAL | CHARTER AND<br>NEW MEMBERS<br>ADDED | DROPPED<br>MEMBERS | NET<br>GAIN/LOSS |  |
| JULY/AUG/SEPT | 3                | 0                 | 0                | 0                | JULY/AUG/SEPT         | 0                  | 28                                  | 38                 | -10              |  |
| OCT/NOV/DEC   | 2                | 1                 | 4                | -3               | OCT/NOV/DEC           | 60                 | 67                                  | 187                | -120             |  |
| JAN/FEB/MAR   | 3                | 0                 | 1                | -1               | JAN/FEB/MAR           | 134                | 15                                  | 40                 | -25              |  |
| APR/MAY/JUNE  | 2                | 0                 | 0                | 0                | APR/MAY/JUNE          | 44                 | 0                                   | 0                  | 0                |  |